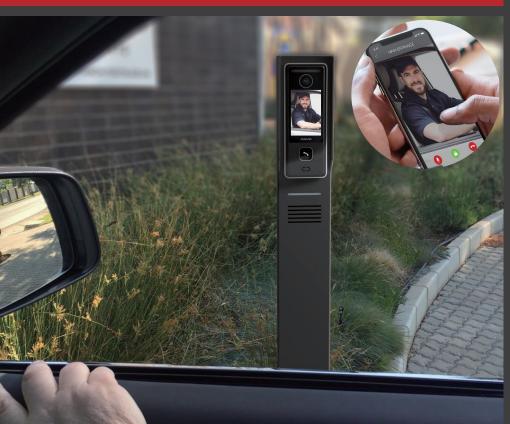

### FACE ENTRY & VISITOR MANAGEMENT

Face Recognition, Keyless Entry

Remote Unlock

Video Chat with guests

See who's at the door

#### **FACE INTERCOM**

**M8** 

Face Intercom-M8 unit ensures a less than 0.5 second quick recognition time and one click remote calling. You can remotely grant for your visitors easy entry through the App.

#### Calls to Mobile

Never missing any events