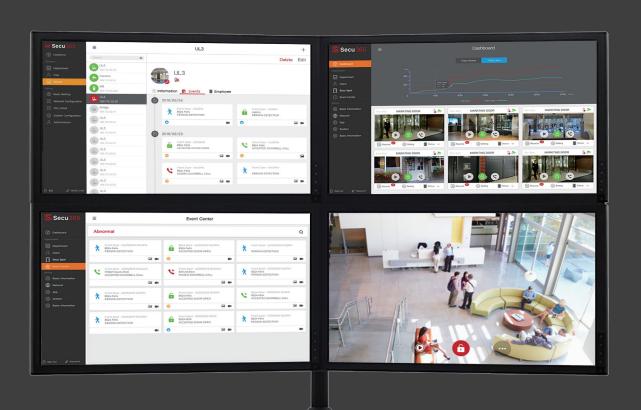

#### How Secu365 Protects You

Secu365 will provide full range of protection for a medium site, from the main entrance, reception area, IT and financial room, and the perimeter area. You can majorly use a control center to realize one stop monitoring of your site and control everything from the cloud.

### Web-based management system

Secu365 web system allows you to monitor and control all security spots from entrance area to every inside corner guarded by security terminal devices.

#### Centralized Management