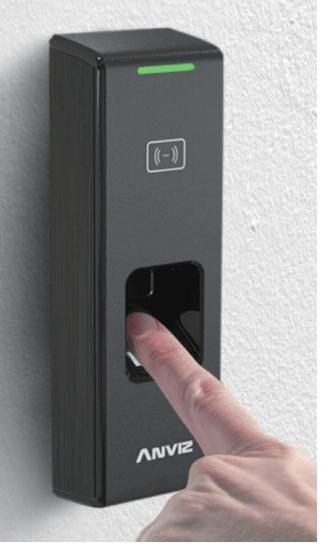

# OUTDOOR ACCESS CONTROL DEVICE

C2 Slim

C2 slim is a powerful fingerprint access control device. with a rugged IP65 housing, it is a perfect access control solution for tough environment and outdoor installation.

P65
Waterproof out door solution

PoE IEEE802.3at

Multi-RFID EM/Mifare/HID

BIONANO
Biometric live detection algorithm