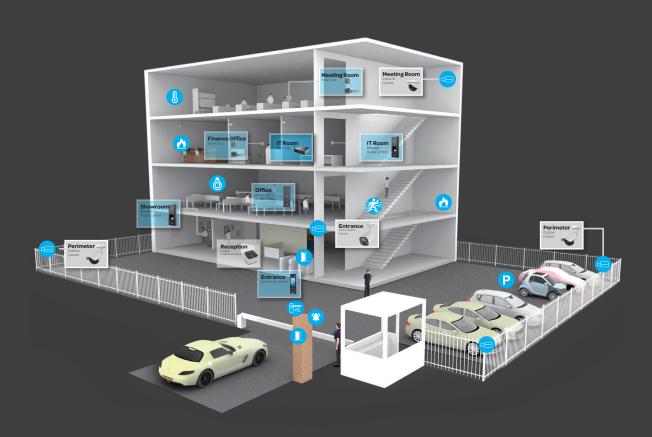

#### How Secu365 Protects You

Secu365 will provide full range of protection for a medium site, from the main entrance, reception area, IT and financial room, and the perimeter area. You can majorly use a control center to realize one stop monitoring of your site and control everything from the cloud.

### **VIDEO PROTECTION**

The outdoor areas will be protected by the FHD cameras and the property company can easily get live view anytime and also will not miss any emergency alert for person detection event.