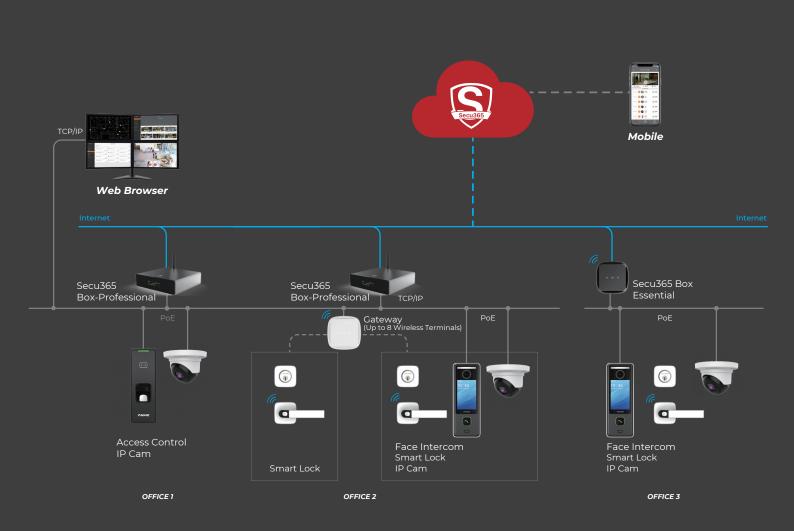

### System Configuration Diagram

# Flexible management system

Secu365 offers both local web browser and moblie APP to manage the system.

### Web-based management system

Secu365 web system allows you to monitor and control all security spots from entrance area to every inside corner guarded by security terminal devices.

#### SECU365 BOX

**Essential** 

Secu365 Box-Essential is a light edge controller which can support up to 32 terminals. Connect it to a router through a LAN, then you can easily operate by mobile app.

LAN/Sub 1G 50K Text Logs 20K Video Clips 32t Terminals

#### SECU365 BOX

Professional

Secu365 box is a powerful, web-based central controller to manage and link all smart edge terminals. The highly salable system supports over 32 secu spots and up to 128 terminals. it can be managed by a local web-server or by the App through link to cloud.