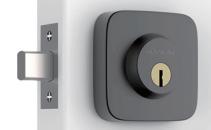

#### **SMART LOCK**

Combo-365

Smart lock-Combo has Bluetooth and wireless network communication functions and the installation convenience. The long battery life and high security biometric fingerprint identification provides the perfect wireless and wiring-free access control solution.

500 Users
Fingerprint identification

8,000 Times

Wireless Easy to install