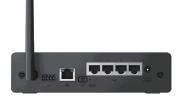

#### SECU365 BOX

**Essential** 

Secu365 Box-Essential is a light edge controller which can support up to 32 terminals. Connect it to a router through a LAN, then you can easily operate by mobile app.

LAN/Sub 1G 50K Text Logs 20K Video Clips 32t Terminals

4xPoE IEEE802.3af
100K Text Logs
20K Video Clips
128 Terminals