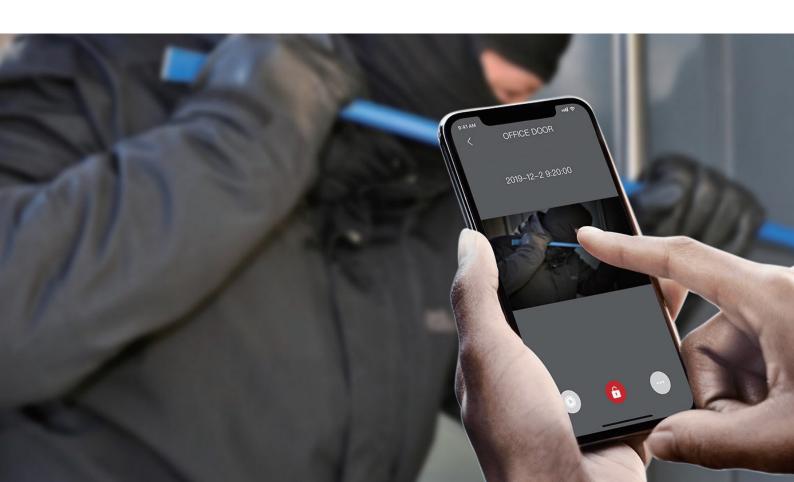

## Your office on your phone

Simply through Secu365 mobile app. you can check records and easily control everything in the system at anytime anywhere.

#### Keep secure on your phone

Need to access your security systems while you are on a trip. Secu365 mobile app will provide you such a lifestyle.

#### Remote **Access Control**

#### Remote Intercom

#### **Event Alert** and Push

#### Centralized Management