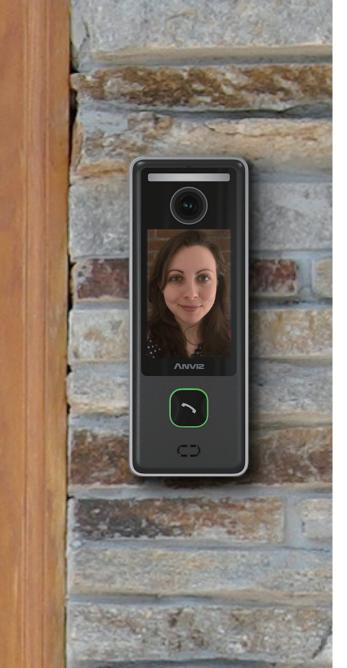

### FACE ENTRY & VISITOR MANAGEMENT

Face Recognition, Keyless Entry

Remote Unlock

Video Chat with guests

See who's at the door

#### **FACE INTERCOM**

**M8** 

Face Intercom-M8 unit ensures a less than 0.5 second quick recognition time and one click remote calling. You can remotely grant for your visitors easy entry through the App.

#### Live Face

Recognition high security access control

#### IP65

Waterproof outdoor solution

### HD Wide Angle

Camera view more entry details

#### Calls to Mobile

Never missing any events