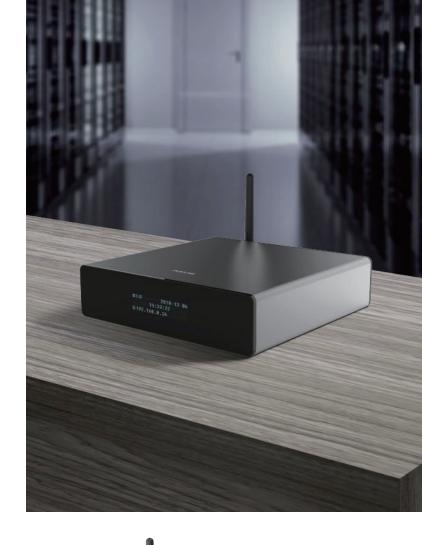

#### SECU365 BOX

Professional

Secu365 box is a powerful, web-based central controller to manage and link all smart edge terminals. The highly salable system supports over 32 secu spots and up to 128 terminals. it can be managed by a local web-server or by the App through link to cloud.

4xPoE IEEE802.3af
100K Text Logs
20K Video Clips
128 Terminals