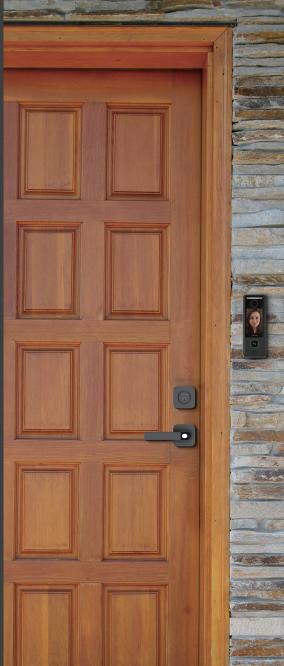

### FACE ENTRY & VISITOR MANAGEMENT

Face Recognition, Keyless Entry

Remote Unlock

Video Chat with guests

See who's at the door

#### **FACE INTERCOM**

**M8** 

Face Intercom-M8 unit ensures a less than 0.5 second quick recognition time and one click remote calling. You can remotely grant for your visitors easy entry through the App.

#### **SMART LOCK**

Combo-365

Smart lock-Combo has Bluetooth and wireless network communication functions and the installation convenience. The long battery life and high security biometric fingerprint identification provides the perfect wireless and wiring-free access control solution.