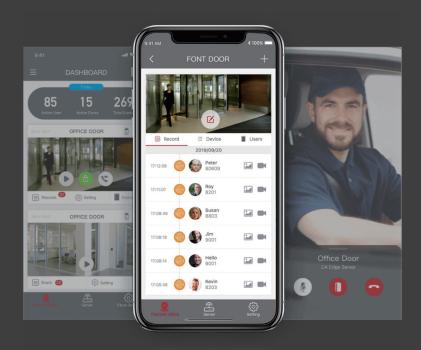

## Your office on your phone

Simply through Secu365 mobile app. you can check records and easily control everything in the system at anytime anywhere.

#### Keep secure on your phone

Need to access your security systems while you are on a trip. Secu365 mobile app will provide you such a lifestyle.

#### Remote **Access Control**

#### Remote Intercom

#### **Event Alert** and Push