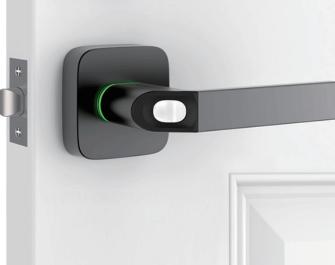

#### **SMART LOCK**

Combo-365

Smart lock-Combo has Bluetooth and wireless network communication functions and the installation convenience. The long battery life and high security biometric fingerprint identification provides the perfect wireless and wiring-free access control solution.

500 Users
Fingerprint identification

8,000 Times

Wireless Easy to install