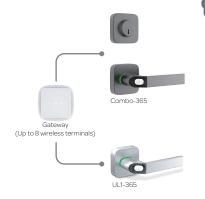

#### SECU365 BOX

**Essential** 

Secu365 Box-Essential is a light edge controller which can support up to 32 terminals. Connect it to a router through a LAN, then you can easily operate by mobile app.

LAN/Sub 1G 50K Text Logs 20K Video Clips 32t Terminals

#### SECU365 BOX

Professional

Secu365 box is a powerful, web-based central controller to manage and link all smart edge terminals. The highly salable system supports over 32 secu spots and up to 128 terminals. it can be managed by a local web-server or by the App through link to cloud.

#### **SMART LOCK**

Combo-365

Smart lock-Combo has Bluetooth and wireless network communication functions and the installation convenience. The long battery life and high security biometric fingerprint identification provides the perfect wireless and wiring-free access control solution.