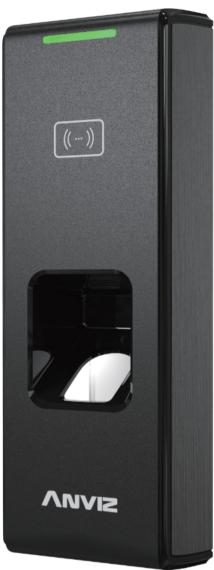

Outdoor Standalone Access Control Terminal

. 0 **IP65** 

# IP65 Access Control Device

C2 Slim is the most compact access control device controller which suitable for installing on door frame. It is combined with biometric fingerprint and RFID Card for higher security requirement. Management with master cards, can register or delete users under offline state. The PoE TCP/IP communication will provide more convenient for your project.

#### Features

- Small size with compact design
- Easy installation
- New generation sensor hermetic, waterproof and dustproof
- BioNANO core fingerprint algorithm: High Performance and Reliability
- Easy user enrollment on the unit via Master Card or in the management software
- Identification mode: Fingerprint, Card, Fingerprint + Card
- Compatible with industrial standard RFID EM & Mifare
- Communicate with computer via PoE-TCP/IP and RS485
- Directly connect to lock control and door open sensor as a standalone access controller
- Standard Wiegand26 output
- Optional waterproof cover for outdoor solution
- Various communications(TCP/IP, RS485) are appropriate for multiple network deployment