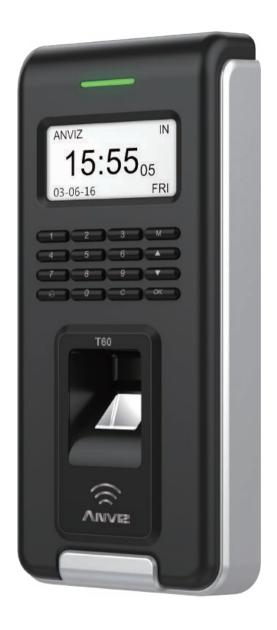

## T60 POWERFUL

Fingerprint Access Control

# All-round Champion of Access Control

T60 is a professional fingerprint access control system which fully integrates LCD, keypad, optical fingerprint sensor, card reader and professional access control components. The very compact design makes it suitable for installation on door frame. T60 can be used for both standalone access control and distributed type secure access control. In addition, T60 has Wiegand input and output, direct lock control, alarm output and doorbell output for a complete access control solution. RS485 and TCP/IP communication is available for all kinds of installation sites.

#### **Key Features**

STMicroelectronics® 32-Bit High Speed CPU Management Card Registration 2000 Fingerprints, 50000 Records Infrared Finger Detect & Wakeup Sensor

- RS485, Mini USB, TCP/IP
- Direct Lock Control, Wiegand Out, Door Open Sensor
- ► FP, Card, FP+Card
- ► Standard 125KHz EM, Optional Mifare Card