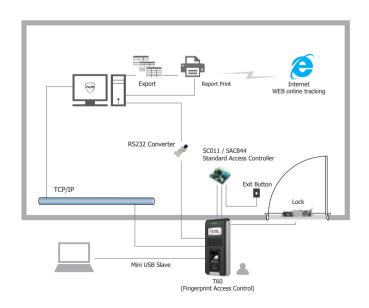

### **Network Topology Illustration**

Employee Unify Employee management

Device Quick Add, Easy Setting

Shift Manual and intelligent shift schedule

Export Flexible and Practical Report output

Easy to Operate