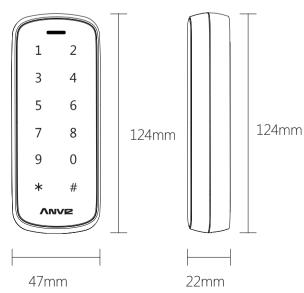

# **Specifications**

| Item                  | Description                                                                                                                      |
|-----------------------|----------------------------------------------------------------------------------------------------------------------------------|
| User Capacity         | 2,000                                                                                                                            |
| Log Capacity          | 50,000                                                                                                                           |
| Password              | 4-6 Digit Password                                                                                                               |
| Card Read Range       | ≥40mm (Mifare and EM)                                                                                                            |
| Identification Mode   | Password/Card                                                                                                                    |
| Communication Port    | Standard TCP/IP and RS485                                                                                                        |
| Wiegand Protocol      | Support Standard Wiegand Output                                                                                                  |
| I/O                   | Multicolor LEDs and Buzzer                                                                                                       |
| User Interface        | Door Contact Sensor, Alarm Output and Tamper Alarm                                                                               |
| Management            | Operations Managed by Keypad and Crosschex Lite Management Software                                                              |
| RFID Card             | Dual Frequency: ISO14443A 13.56MHZ Mifare Card, NFC, Mifare Pro and DesFire/125KHZ EM<br>Card (for firmware version above V2.12) |
| Operating Voltage     | DC 12V                                                                                                                           |
| Operating Temperature | -40°C to 60°C                                                                                                                    |
| Size ( WxHxD )        | 47*1 <i>2</i> 4*22mm                                                                                                             |
| Certificate           | FCC, CE, ROHS                                                                                                                    |

**Outline Drawing** 