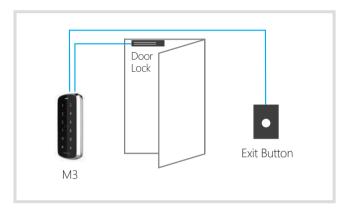

| FCC, CE, ROHS                                                                                                                    |

## **Features**

## \_\_\_\_\_

- Slim and touch backlit keypad elegant design
- Metal structure, waterproof, fully potted, IP65
- LF/HF Dual Frequency RFID Card Reader (For firmware version above V2.12)
- LED indicators and buzzer for visual and audio feedback
- Relay and Wiegand Output, access controller and reader all in one
  Both TCP/IP and RS485 communication
- Door contact sensor, alarm output and tamper alarm output



**Outline Drawing** 



# **Application**

Flexible applications to provide a standalone and secure network system for different industries.

















## Secure Access Control System



### Standalone Access Control System



## Network Access Control System









Employee Unify Employee management



Device Quick Add, Easy Setting



Easy to Operat



Simple to Install



Shift Manual and intelligent shift schedule



Export Flexible and Practical Report output



Enhanced Security



Types of Reports