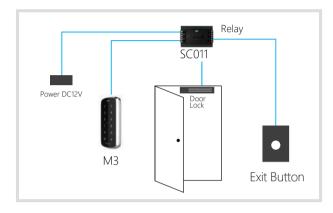

# **Application**

Flexible applications to provide a standalone and secure network system for different industries.

## Secure Access Control System

### Standalone Access Control System