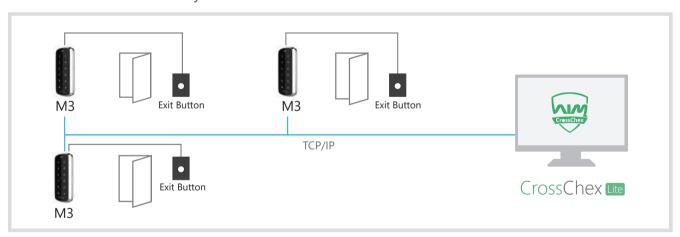

## Network Access Control System

Employee Unify Employee management

Device Quick Add, Easy Setting

Easy to Operat

Simple to Install

Shift Manual and intelligent shift schedule

Export Flexible and Practical Report output