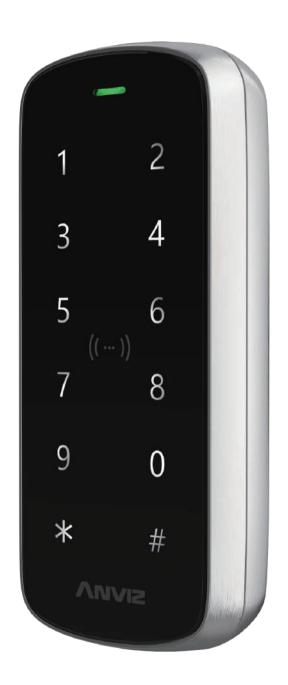

# **M**3

## Outdoor RFID Access Controller

M3 is a metal casing, IP65 water-proof design compact access control device, suitable for outdoor applications.

It is comply with ISO14443 contactless card standards, support 13.56MHZ mifare card and 125KHZ EM card. The touch backlit keypad, support TCP/IP and RS485 communication convenient for customers to use. The M3 both with built-in relay for direct lock and standard wiegand output, can be work as standalone access controller and RFID reader all in one device.