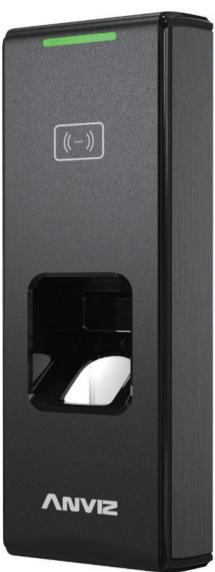

Outdoor Standalone Access Control Terminal

# IP65 Access Control Device

C2 Slim is the most compact access control device controller which suitable for installing on door frame. It is combined with biometric fingerprint and RFID Card for higher security requirement. Management with master cards, can register or delete users under offline state. The PoE TCP/IP communication will provide more convenient for your project.

#### Features

- Small size with compact design
- Easy installation
- New generation sensor hermetic, waterproof and dustproof
- BioNANO core fingerprint algorithm: High Performance and Reliability
- Easy user enrollment on the unit via Master Card or in the management software
- Identification mode: Fingerprint, Card, Fingerprint + Card
- Compatible with industrial standard RFID EM & Mifare
- Communicate with computer via PoE-TCP/IP and RS485
- Directly connect to lock control and door open sensor as a standalone access controller
- Standard Wiegand26 output
- Optional waterproof cover for outdoor solution
- Various communications(TCP/IP, RS485) are appropriate for multiple network deployment