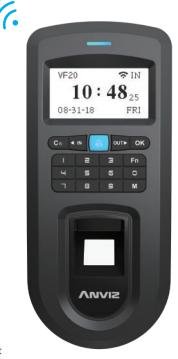

## **VF20**

## Wireless Fingerprint Access Control

VF20 is professional access control products designed for small to medium enterprises requirement of security. They integrate fingerprint identification, WiFi & TCP/IP communication, time attendance and access control functions, with fashion and elegant appearance and reliable structure.

## **Key Features**

- ► Standard RS485, Mini USB, TCP/IP, WiFi
- ► Group, Time Zone, Direct Lock Control, Scheduled Bell, Message
- Function, Relay Out, Wiegand Out, Doorbell,
- Support wiegand26 output
- Optional SC011 or any Other Standard Access
- ► Controller for Separate Type Secure Access Control System