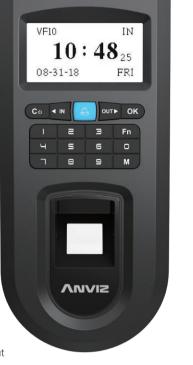

# VF10

## **Fingerprint Access Control**

VF10 is professional access control products designed for small to medium enterprises requirement of security. They integrate fingerprint identification, tamper alarm, time attendance and access control functions, with fashion and elegant appearance and reliable structure.

#### **Key Features**

- Standard RS485, Mini USB, TCP/IP
- Group, Time Zone, Direct Lock Control, Scheduled Bell, Message
- Function, Relay Out, Wiegand Out,

- Support wiegand26 output
- Optional SC011 or any Other Standard Access
- Controller for Separate Type Secure Access Control System