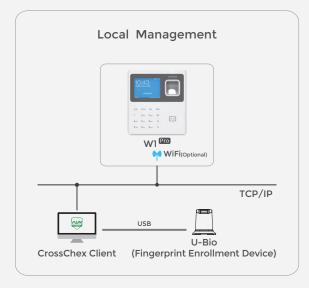

# System configurations

#### Webserver

The Webserver ensures the easily quick connection and self management of the device