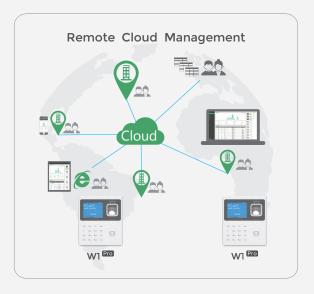

# System configurations

## **Cloud application**

The web based cloud application let you access to the device by any mobile terminal from anytime and anywhere.