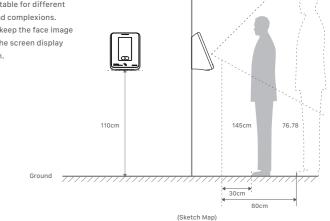

# Installation Suggestion

Note FacePass 7 is suitable for different users' heights and complexions. Please note that keep the face image in the center of the screen display when verification.

Multi time attendance report output