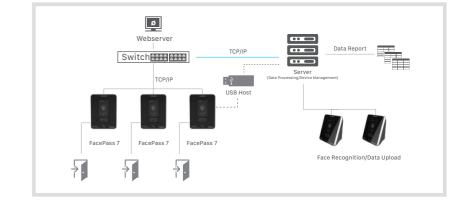

tion. The flexible deployment of a CrossChex Cloud system and Crosschex professional,

#### Customizable

To better meet the global market demand, Anviz provides CrossChex software customization services, including report output, customized function modules and professional design service for you.

# **Functions**

➤ Support hourly and daily working shift calculation,
➤ Multi-level admin authorisation setting meet multiple employee attendance requirements.



 Auto online update keeps the software always in latest version.



 Online upgrade, technical support and trouble ticket submit.



## Support defined reports design





# **Application**

Flexible applications such as standalone, secure and network system for different industries.













## **Network Topology Illustration**



# Installation Suggestion

Note FacePass 7 is suitable for different users' heights and complexions. Please note that keep the face image in the center of the screen display when verification.

Multi time attendance report output