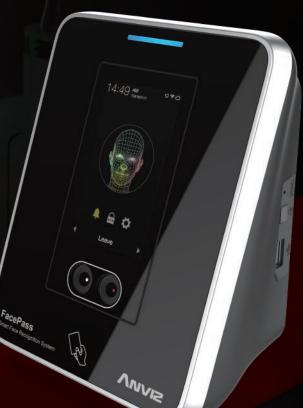

# FacePass 7

Smart Face Recognition System

### Features

Face, card, password multiple ways to choose, convenient, flexible and safe to use

Remote opening through network and software management

Infrared sensor activation

FacePass 7 Smart Face Recognition product launched by Anviz, based on new infrared technology design,

using the world's leading BioNANO core algorithm, with a powerful processor and hardware computing platform, face detection, identification and event real-time push can be easily implemented. It can realize