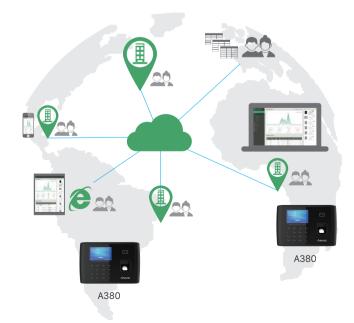

## **Cloud Management Systerm**

## Advantages

- No need to install, maintain, or upgrade software
- No expensive computers to purchase or maintain
- Access data in real-time from any PC and Mobile with Internet
- Receive real-time alerts to your email
- Multiple encryptions and redundancy backup for data safety.