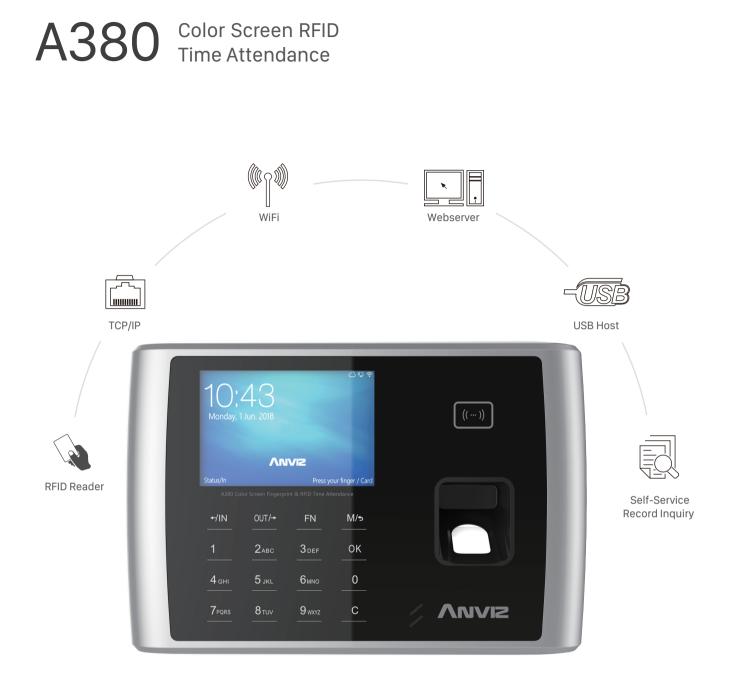

## **Features**

- Linux platform provides a safe and stable performance
- Comparison time less than 0.5s
- Ergonomic design with new touch keypad provides a better user experience
- TCP/IP & WiFi & 4G are provided to satisfy different needs
- Provide 1 relay for belling and connecting to Access Control system
- RS232 interface can be connected to a Time & Attendance printer
- New material that makes it more appealing and durable
- Bigger and brighter 3.2 inch color display
- Fast & easy installation through a wall-mounted panel
- Ease the experience of user by brand new UI design