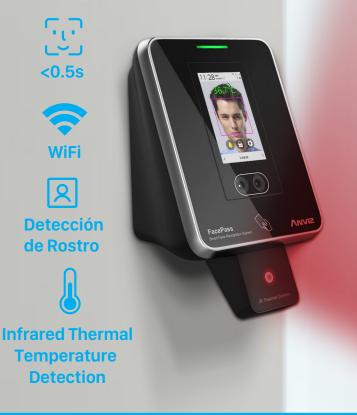

## **FACEPASS 7 R** Touchless Face Recognition and Infrared Thermal Temperature Detection Terminal

FacePass 7 IRT touchless facial recognition and infrared thermal temperature detection terminal is equipped with AI deep learning architecture and infrared live detection technology, which provide 24/7 accurate identification. With the temperature detection module, FacePass 7 IRT allows a detection distance of 0.3~0.5 m with a deviation of  $\pm 0.3$  °C.

FacePass 7 IRT is equipped with a new Linux CPU, implementing a face-capturing of less than 1 second, and a recognition time within 0.5 seconds. The super wide HD camera provides flexible and rapid recognition at multiple angles and distances.

FacePass 7 IRT can communicate through WiFi, 4G or wired network, and can also be managed through its own Web-server and PC based professional software.

Touchless Face Recognition and Temperature Screening Terminal