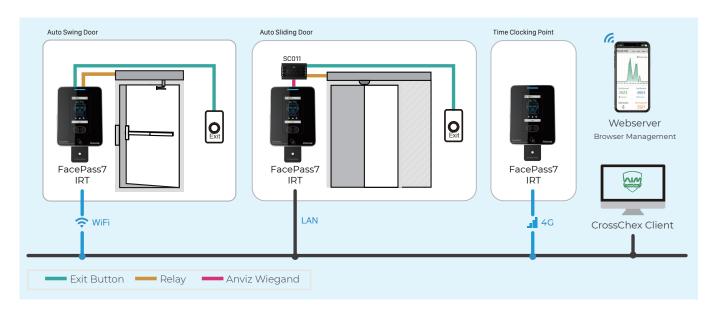

|
|           | Angle Range                                      | Level: ±20°, Vertical: ±20°                                 |
|           | Verify Distance                                  | 0.3-0.8 cm (11.81-31.50 ")                                  |
|           | RFID Card                                        | Standard EM, Optional Mifare                                |
|           | Tamper Alarm                                     | Support                                                     |
|           | Operating Temperature                            | -20 °C (-4 °F)- 60 °C (140 °F)                              |
|           | Operating Voltage                                | DC 12V                                                      |

## System configurations





## Anviz Global Inc.

41656 Christy Street Fremont, Fremont, CA, 94538 Tel: 1-510-573-6552 | Toll-free: 1-855-268-4948 | sales@anviz.com | www.anviz.com

©2020 Anviz Global Inc. Anviz and identifying product names and numbers herein are registered trademarks of Anviz Global Inc. All non-Anviz brands and product names are trademarks or registered trademarks of their respective companies. Product appearance, build status and/or specifications are subject to change without notice.