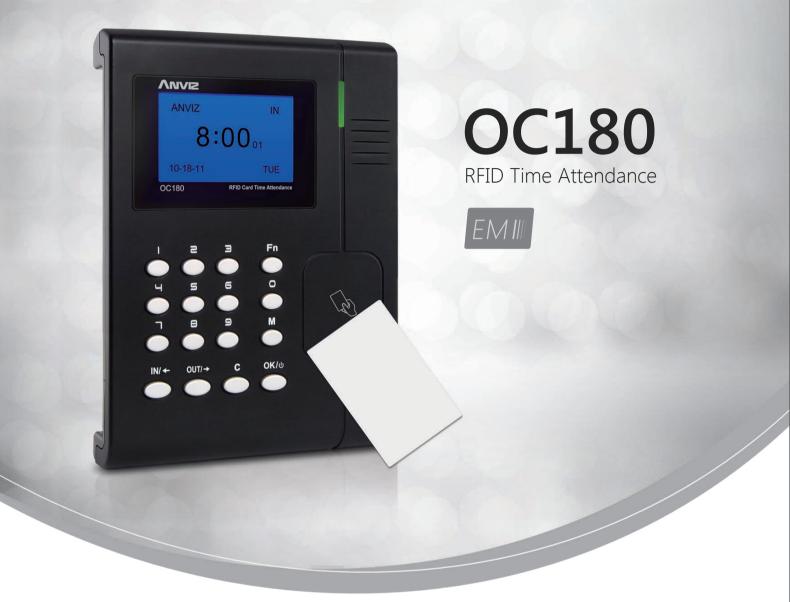

# **Classic, Ultra-thin RFID Time Attendance**

Anviz OC180 is wall mounted RFID time attendance. Featured in ultrathin and fashionable appearance, OC180 adopt USA TI high speed CPU. In addition, OC180 have Mini USB slave, TCP/IP networking communication and USB flash driver Drive up and download. With all these excellent features, OC180 will undoubtedly become high cost-performance ratio and professional RFID time attendance for small and medium enterprises.

#### Feature

VNVIZ

- Extremely thin and refined design
- User friendly graphic interface
- Support multiple Language display
- Clear voice prompts along with all operations
- USB Plug & Play connection
- Easy TCP/IP connectivity
- Inbuilt RFID reader
- 8 different customizable time and attendance status
- 6-digit work code to calculate different job cost
- Inbuilt 1100mAH rechargeable battery

### Parameter

| ltem                    | Description                               |
|-------------------------|-------------------------------------------|
| Card Capacity           | 20000                                     |
| Log Capacity            | 200000                                    |
| Identification Mode     | Card,ID+PW, PW+Card                       |
| Communication Interface | USB Device, USB Host, TCP/IP              |
| Card Reader Module      | 125KHZ EM RFID                            |
| Name Display            | Yes                                       |
| Self-defined Status     | 8 customizable time and attendance status |
| Size                    | 140(w)*190(h)*30(d)mm                     |
| Temperature             | -10 °C ~40 °C                             |
| Operating Voltage       | DC 5V                                     |
| Certificates            | FCC, CE, ROHS                             |
| Applicable Situation    | Up to 20000 Employees                     |