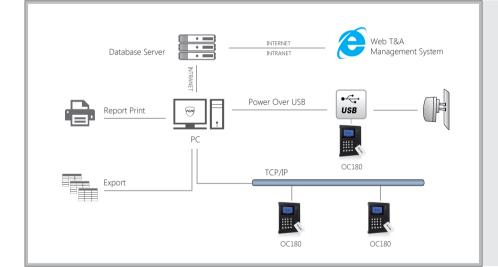

# System Configuration

# AIM Standard

AIM Standard is a professional version T&A management software which supports various work time rules, user defined reports and integration with ERP systems.

## S Time & Attendance Software interface

Operation system Microsoft Windows 2000 Microsoft Windows Vista Microsoft Windows XP

Microsoft Windows 2003 Microsoft Windows 7 Microsoft Windows 8

Anviz Global and cannot be used without the permission of Anviz. Due to the consistent improving of the product, this specification and appearance is subject to change without notice.