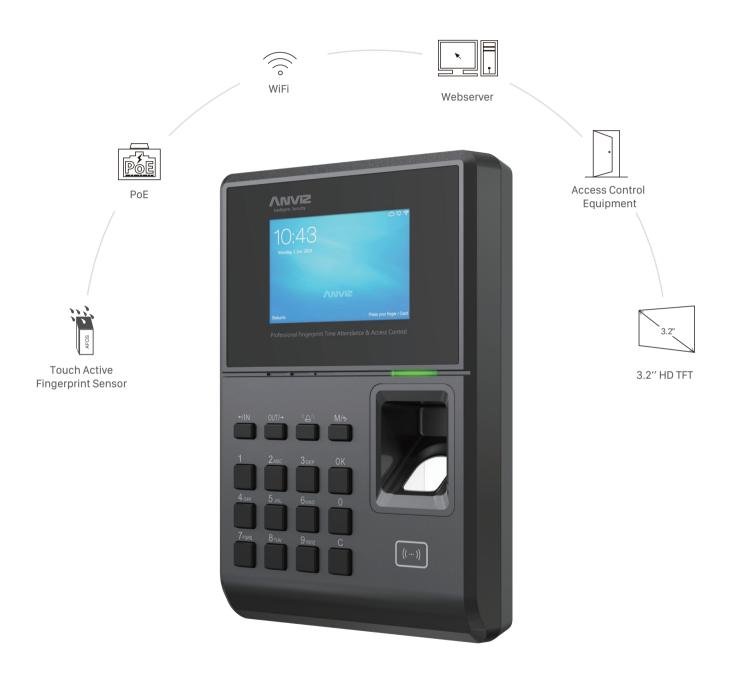

# TC580 Professional Fingerprint Time Attendance & Access Control

### **Functional Parameter**

| Capacity  | Max User                  | 10,000                                                              |
|-----------|---------------------------|---------------------------------------------------------------------|
|           |                           | ,                                                                   |
|           | Max Template              | 10,000(1:N)                                                         |
|           | Max Log                   | 200,000                                                             |
| Inferface | Comm.                     | PoE-TCP/IP, USB Host, Mini USB, RS485<br>Standard WiFi, Optional 3G |
|           | Relay                     | 1 Relay                                                             |
|           | 1/0                       | Wiegand In&Out, Door Open Sensor,<br>Tamper Alarm, Exit Button      |
| Feature   | Identification Mode       | Fingerprint, Card, Password                                         |
|           | Verification Speed        | <0.5 Sec                                                            |
|           | Fingerprint Image Display | Yes                                                                 |
|           | Self-defined Status       | 8 attendance status auto switch                                     |
|           | Webserver                 | Internal Webserver                                                  |
|           | Software                  | Anviz Crosschex Cloud                                               |
| Hardware  | Platform                  | Linux                                                               |
|           | CPU                       | Dual 1.0 GHz High Speed CPU                                         |
|           | Flash                     | 8Gb                                                                 |
|           | Sensor                    | AFOS Touch Active Sensor                                            |
|           | LCD                       | 3.2" HD TFT LCD                                                     |
|           | LED                       | Three-color indicator light                                         |
|           | RFID Card                 | Standard 125KHz EM, Optional 13.56MHz Mifare                        |
|           | Dimensions                | 125x189x35mm(4.9x7.4x1.4")                                          |
|           | Operating Temperature     | -30°C to 60°C                                                       |
|           | Humidity Verification     | 10% to 90%                                                          |
|           | Power                     | DC 12V                                                              |
|           | Certificates              | CE, FCC, RoHS                                                       |
|           |                           |                                                                     |

#### **Features**

- Linux platform & Dual 1.0GHz CPU to provide a safe and stable performance
- Comparison time less than 0.5s
- Ergonomic design with new keypad provides a better user experience
- AFOS the lastest fingerprint sensor, touch on activation infrared, optical imaging technology
- Standard WiFi, Optional 3G
- Provide relay output for standalone Access Control
- Support Wiegand, RS485 and USB-host extended communication
- ► HD and brighter 3.2 inch color display
- Ease the experience of user by brand new UI design
- ► PoE(Power Over Ethernet) fast & easy installation