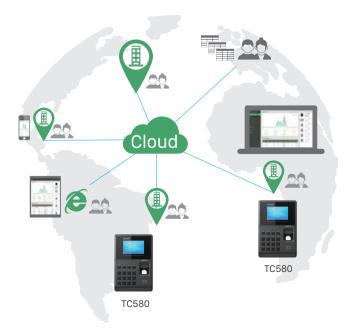

## **Cloud Management Systerm**

## **Advantages**

- No need to install, maintain, or upgrade software
- No expensive computers to purchase or maintain
- Access data in real-time from any PC and Mobile with Internet
- Receive real-time alerts to your email
- Multiple encryptions and redundancy backup for data

Multi-Platform

Please scan this QR code to get CrossChex Cloud App