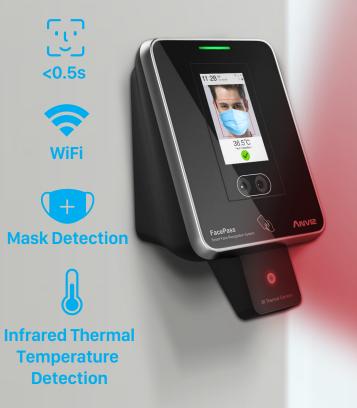

## **FACEPASS 7 INT** Touchless Face Recognition and Infrared Thermal Temperature Detection Terminal

FacePass 7 IRT touchless facial recognition and infrared thermal temperature detection terminal is equipped with AI deep learning architecture and infrared live detection technology, which provide 24/7 accurate identification. With the temperature detection module, FacePass 7 IRT allows a detection distance of 0.3~0.5 m with a deviation of  $\pm$ 0.3 °C.

FacePass 7 IRT is equipped with a new Linux CPU, implementing a face-capturing of less than 1 second, and a recognition time within 0.5 seconds. The super wide HD camera provides flexible and rapid recognition at multiple angles and distances.

FacePass 7 IRT can communicate through WiFi, 4G or wired network, and can also be managed through its own Web-server and PC based professional software.

Touchless Face Recognition and Temperature Screening Terminal