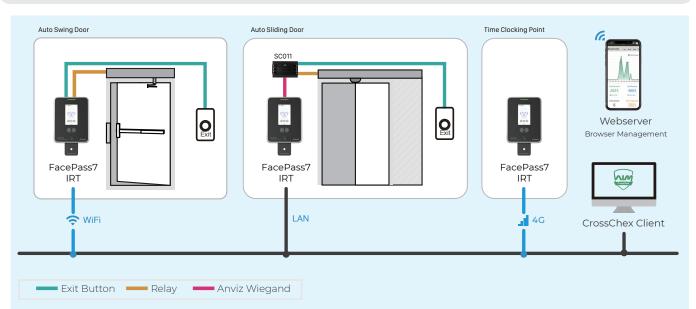

Angle Range                                      | Level: ±20°, Vertical: ±20°                                 |
|           | Verify Distance                                  | 0.3-0.8 m (11.8-31.5 inch)                                  |
|           | RFID Card                                        | Standard EM, Optional Mifare                                |
|           |                                                  |                                                             |
|           | Tamper Alarm                                     | Support                                                     |
|           | Tamper Alarm<br>Operating Temperature            | Support<br>-20 °C (-4 °F)- 60 °C (140 °F)                   |

## System configurations

POWERING SMARTER WORLD



## Anviz Global Inc.

41656 Christy Street Fremont, Fremont, CA, 94538

Tel: 1-510-573-6552 | Toll-free: 1-855-268-4948 | sales@anviz.com | www.anviz.com

©2020 Anviz Global Inc. Anviz and identifying product names and numbers herein are registered trademarks of Anviz Global Inc. All non-Anviz brands and product names are trademarks or registered trademarks of their respective companies. Product appearance, build status and/or specifications are subject to change without notice.

Due to the consistent improvement of the product, this specification and appearance are subject to change without notice.