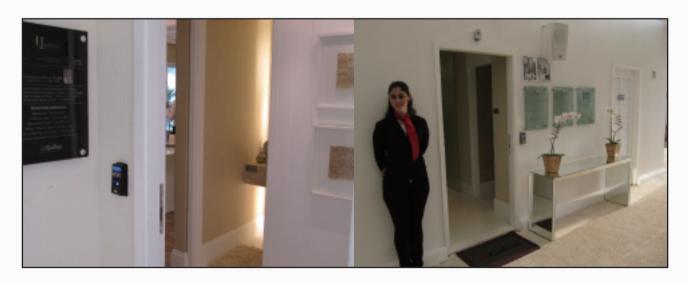

# **Product:**

#### **Hardware:**

Anviz professional access control and time attendance T50

#### Feature:

Compact design, Fingerprint, Password, RS485, Wiegand, Dry Contact Output, Direct Lock Control, TCP/IP

## **Software:**

Time attendance and access control software

# Project Requirement >>

Simple, Powerful, Compact, Reasonable Price & High-Tech

## Solutions >>

## Simple:

Very friendly for family using, even the children and the elder

### **Powerful:**

Security terminal of Fingerprint, Password

Time Zone

Compact: 74(w)\*144(h)\*40(d)mm

**Reasonable Price with High-Tech:** 

Biometric with competitive price rate



# Residential Area General View



# Residenter Taste New-Tech Biometric **Access Control Successfully**



# **Anviz Provide Entire Solution Continuity**