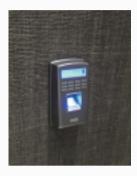

#### **Hardware:**

Anviz professional access control and time attendance T50

#### Feature:

Compact design, Fingerprint, Password, RS485, Wiegand, Dry Contact Output, Direct Lock Control, TCP/IP

### **Powerful:**

Security terminal of Fingerprint, Password

Time Zone

Compact: 74(w)\*144(h)\*40(d)mm

**Reasonable Price with High-Tech:** 

Biometric with competitive price rate