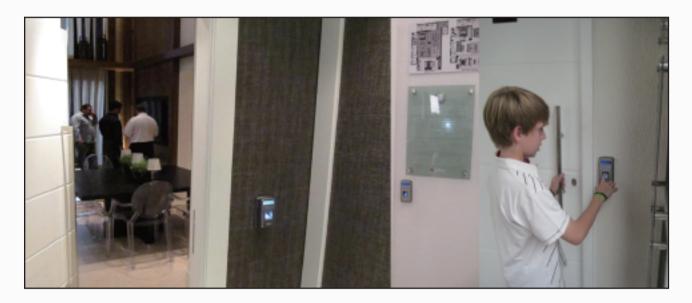

ite:**

### São Paulo Brazil Residential Area







# **Product:**

#### **Hardware:**

Anviz professional access control and time attendance T50

#### Feature:

Compact design, Fingerprint, Password, RS485, Wiegand, Dry Contact Output, Direct Lock Control, TCP/IP

## **Software:**

Time attendance and access control software

# Project Requirement >>

Simple, Powerful, Compact, Reasonable Price & High-Tech

## Solutions >>

## Simple:

Very friendly for family using, even the children and the elder

### **Powerful:**

Security terminal of Fingerprint, Password

Time Zone

Compact: 74(w)\*144(h)\*40(d)mm

**Reasonable Price with High-Tech:** 

Biometric with competitive price rate



# Residential Area General View



# Residenter Taste New-Tech Biometric **Access Control Successfully**



# **Anviz Provide Entire Solution Continuity**