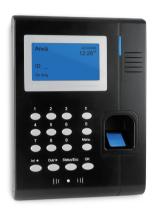

### Our Solution

Hardware: Anviz professional time attendance and access control system OA200

Worldwide super thin, Customizable checking status

Fingerprint, RFID Card, USB pen drive, RS232/485, TCP/IP(WAN), Dry contact output, Wiegand output