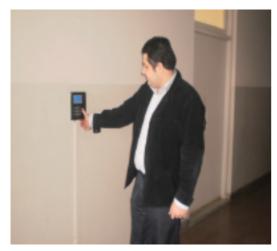

#### What Beaconhouse School needs

They were facing much difficulty in manually tracking daily attendance and frequent movement of their staff and required a reliable system to mark attendance and in/out movement of their staff in all branches countrywide.

### Our Solution

Hardware: Anviz professional time attendance and access control system OA200

Worldwide super thin, Customizable checking status

Fingerprint, RFID Card, USB pen drive, RS232/485, TCP/IP(WAN), Dry contact output, Wiegand output