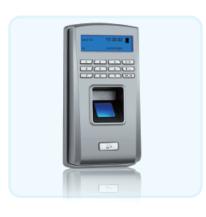

## **Product:**

**Hardware:** Anviz professional access control T50 , outdoor using with Metal casing and Waterproof function

**Feature:** Strong Metal casing, Waterproof, Compact design, Fingerprint, Password, Time Zone, RS485, Wiegand, Dry Contact Output Direct Lock Control, TCP/IP