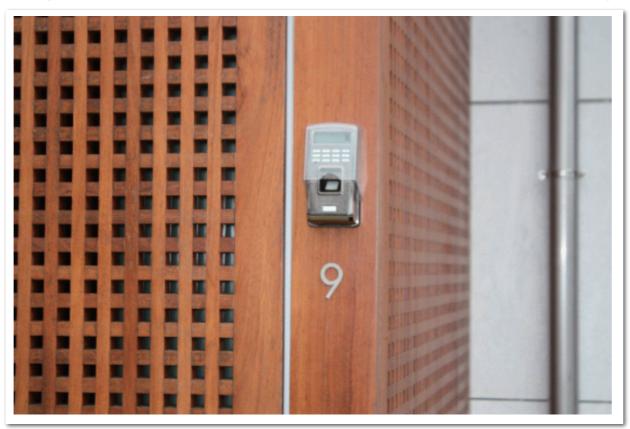

## Professional Fingerprint Access Control and Time Attendance System OUTDOOR T50

Installation Site: Lisbon Portugal, BANIF IMOPREDIAL

BANIF IMOPREDIAL high quality villas, TERMINALS T50 + METAL + WATERPROOF, All terminals are installed in external environment

## **Product:**

**Hardware:** Anviz professional access control T50 , outdoor using with Metal casing and Waterproof function

**Feature:** Strong Metal casing, Waterproof, Compact design, Fingerprint, Password, Time Zone, RS485, Wiegand, Dry Contact Output Direct Lock Control, TCP/IP