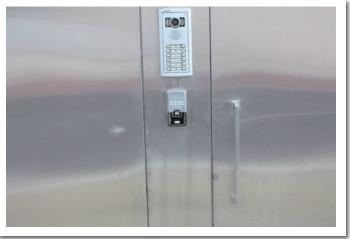

## Professional Fingerprint Access Control and Time Attendance System OUTDOOR T50

Installation Site: Lisbon Portugal, BANIF IMOPREDIAL

BANIF IMOPREDIAL high quality villas, TERMINALS T50 + METAL + WATERPROOF, All terminals are installed in external environment

## **Product:**

**Hardware:** Anviz professional access control T50 , outdoor using with Metal casing and Waterproof function

**Feature:** Strong Metal casing, Waterproof, Compact design, Fingerprint, Password, Time Zone, RS485, Wiegand, Dry Contact Output Direct Lock Control, TCP/IP