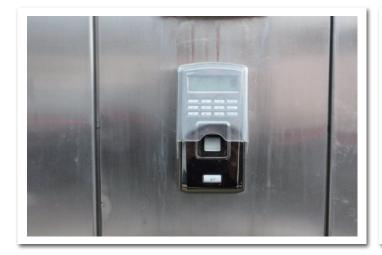

## Professional Fingerprint Access Control and Time Attendance System OUTDOOR T50

Installation Site: Lisbon Portugal, BANIF IMOPREDIAL

BANIF IMOPREDIAL high quality villas, TERMINALS T50 + METAL + WATERPROOF, All terminals are installed in external environment

## **Product:**

**Hardware:** Anviz professional access control T50 , outdoor using with Metal casing and Waterproof function

**Feature:** Strong Metal casing, Waterproof, Compact design, Fingerprint, Password, Time Zone, RS485, Wiegand, Dry Contact Output Direct Lock Control, TCP/IP