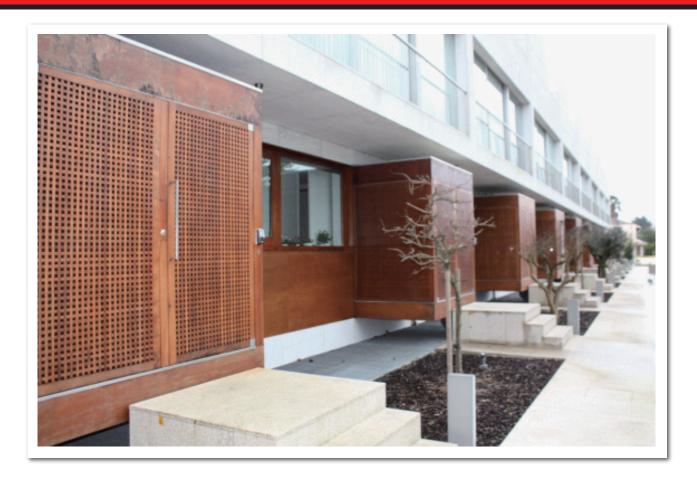

## Professional Fingerprint Access Control and Time Attendance System OUTDOOR T50

Installation Site: Lisbon Portugal, BANIF IMOPREDIAL

BANIF IMOPREDIAL high quality villas, TERMINALS T50 + METAL + WATERPROOF, All terminals are installed in external environment

**Reasonable Price with High-Tech:** Biometric with competitive price rate for High End villas

Anviz T50, Outdoor solution well performance highly impressed all the owners of the High End Villas from Portugal. With Anviz core partner Telemax excellent pre-sale and after sale service, satisfied the clients as much as possible. The BANIF, one of the most famous Portugal say that there will a long term business relationship with Anviz team.