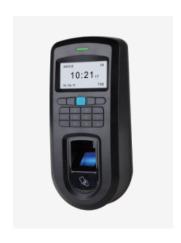

## Products:

Hardware: Anviz Professional Fingerprint+Card+PW Access Control VF30

**Features:** Compact Design, Fingerprint+Card, Infrared auto wakeup sensor, TCP/IP, Wiegand input & output, Direct lock control, Time zone access control, Doorbell output, Tamper alarm, Door Sensor

**Software:** Anviz time attendance and access control software

**Project requirement:** High Security and New Technology, easy management & control, simple & compact design

Anviz Argentina Office provide VF30 for this 13 floors residential building. The main entrance, every floor and every apartment of the building are installed with Anviz VF30 fingerprint + card + password access control, exactly guaranteed a high security and easy management & control.