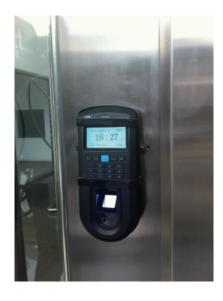

The VF30 installed in the main entrance are installed with a thick metal panel fixed in the wall, which prevent the machine installed outside from stolen; and with Tamper alarm function, the VF30 will Alarm when anybody try to disassemble the machine. More than 50 units VF30 terminals installed in this residential building for more than 1 year time, never