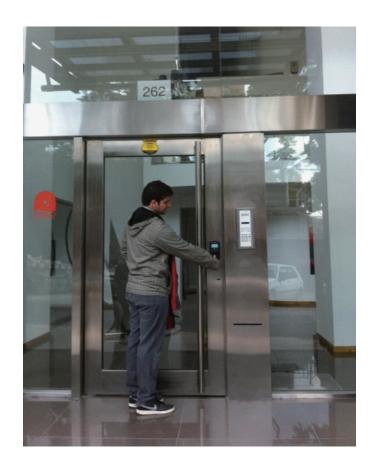

**Software:** Anviz time attendance and access control software

**Project requirement:** High Security and New Technology, easy management & control, simple & compact design

Anviz Argentina Office provide VF30 for this 13 floors residential building. The main entrance, every floor and every apartment of the building are installed with Anviz VF30 fingerprint + card + password access control, exactly guaranteed a high security and easy management & control.

The VF30 installed in the main entrance are installed with a thick metal panel fixed in the wall, which prevent the machine installed outside from stolen; and with Tamper alarm function, the VF30 will Alarm when anybody try to disassemble the machine. More than 50 units VF30 terminals installed in this residential building for more than 1 year time, never