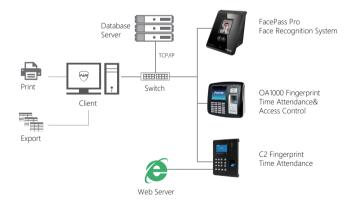

AIM CrossChex is an intelligent management system of access control and time attendance devices, which is applicable to all Anviz access controls and time attendances. The user-friendly and interactive design makes this system very easy to operate, the powerful function makes this system realize the management of department, staff, shift, payroll, access authority, and exports different time attendance and access control requirements in different complicated environments.

<sup>\*</sup>Support all Anviz Biometric/RFID access control and time&attendance devices