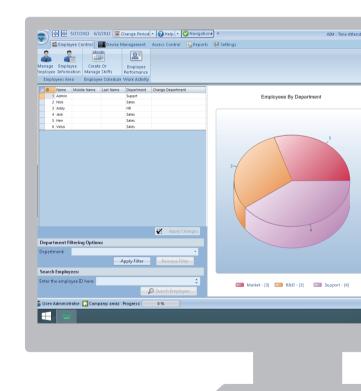

AIM CrossChex is an intelligent management system of access control and time attendance devices, which is applicable to all Anviz access controls and time attendances. The user-friendly and interactive design makes this system very easy to operate, the powerful function makes this system realize the management of department, staff, shift, payroll, access authority, and exports different time attendance and access control requirements in different complicated environments.

# **Features**

- Manages departments and employees
- Manages devices and access restrictions
- Manages schedules, shifts and reports
- Rules out unauthorized overtime
- Imports/exports data in various file formats, such as CSV, XLS/XLSX, PDF, etc.
- Exports attendance reports to 3rd party accounting/payroll software
- Sends reports via email
- Connect to SQL database or Access database for easy installation and maintenance

### Desktop system

Featuring a user-friendly GUI, AIM CrossChex provides feature-rich time and attendance management experience, meeting all needs of employee attendance tracking and access restriction of small and medium-sized businesses that house employees in a centralized workplace.