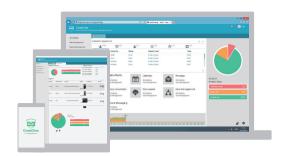

## Web-based system

For organizations with multiple locations/facilities, AIM CrossChex enables on-line employee scheduling and time tracking. It enhances the convenience and flexibility of employers to manage the timekeeping, scheduling, and attendance reporting tasks.

Compatible with a variety of web browsers: IE, Chrome, Firefox, Safari,

Workbench

Device Management