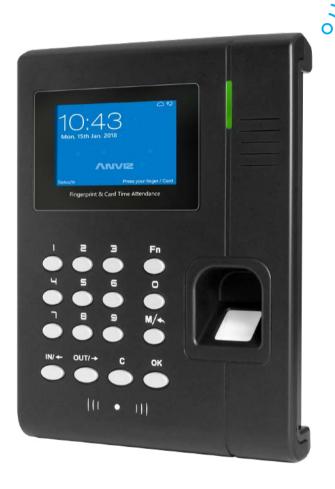

# C2

## Fingerprint & Card Time Attendance

C2 is a color fingerprint time attendance system designed for medium to large size enterprises. It integrates color LCD, keypad and optical fingerprint sensor. C2 has an ultra slim design with the thickness of only 3cm, which makes it extremely elegant on the wall. Stylish 2.8" widescreen High Definition TFT display can show multiple languages for different local market. Optional Mifare card reader are specially designed for the existing card users and higher security level. In addition, with the unique Fn button, users can have great convenience to manage complicated custom-defined work code or time attendance status in practical situation.

### **Feature**

- Extremely thin and refined design
- ► BioNANO V11 core fingerprint algorithm of high speed and stability
- New generation fully sealed, waterproof and dustproof
  AFOS fingerprint sensor
- 2.8" widescreen High Definition TFT display
- User friendly graphic interface
- Support multiple display and software languages
- Clear voice prompts along with all operations
- ► TCP/IP, Mini USB, USB Host
- Standard EM Card, Optionl Mifare Card
- Various employee authentication methods. Easy combination of fingerprint, password and card
- Auto time and attendance status switch
- ► 6-digit work code to calculate different job cost
- 8 Customizable T&A States, Auto T&A States Switch
- Public and private short message display
- Auto daylight saving