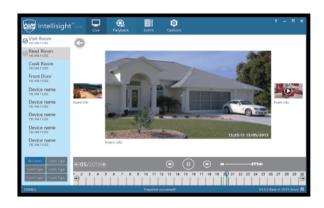

## AIM IntelliSight

### Surveillance Management System

AIM IntelliSight is an intelligent management system of all Anviz surveillance products. With the application of this system, the management of your video surveillance system will be significantly enhanced. No matter what industry you are in, it can satisfy your surveillance requirements easily.