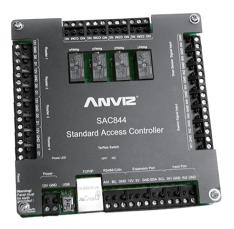

### **Access Controller**

Anviz access systems provide enhanced security options, intelligent door communication and superior performance. Anviz access controllers provide a complete and fully functional hardware/firmware infrastructure for access control host systems, handle all online door decisions, door input monitoring and output control. For professional users such as banks, cash houses, telecom stations, power supply stations, prison and police stations, this device is commonly used for such purpose as intimidation alarm, integrated fire control, emergency double locking and unlocking based on internal and external validation, etc.