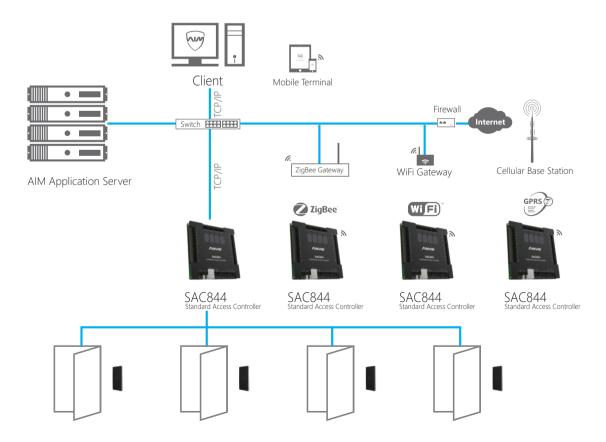

### Standard Access Controller System

Anviz also offers management enabled software for user to program a customized database into the access control system. Cardholder access parameters can be set up, as well as enabling automatic access control and a number of customized features.

#### Perfectly Compatible with Anviz Fingerprint Reader

SACS seamlessly integrates the fingerprint readers, implementing the network fingerprint access control with the same software and the same wiring.

#### E-Map and Real Time Monitoring

Importing the floor plan, SACS enhances the real-time monitoring function. With the imported floor plan, setting up the monitoring points in the system is visualized and more user-friendly.