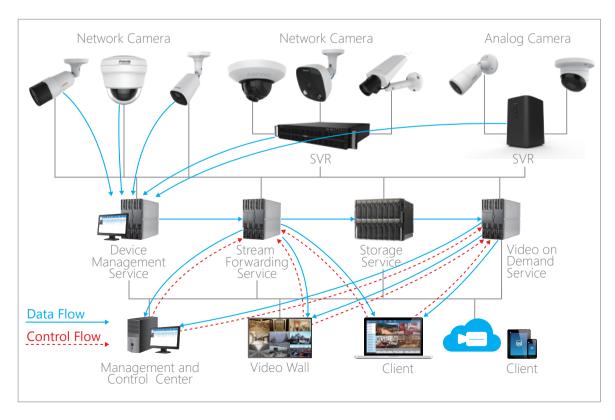

### **SVR**

Super Video Recorder

Anviz SVR can guarantee real time, safe and stable storage of HD video. It supports up to 32 HD video channels. Anviz's SVRs are compatible with both IP and analog cameras, and an interface for easy integration.

### Surveillance Management System

AIM IntelliSight is an intelligent management system of all Anviz surveillance products. With the application of this system, the management of your video surveillance system will be significantly enhanced. No matter what industry you are in, it can satisfy your surveillance requirements easily.