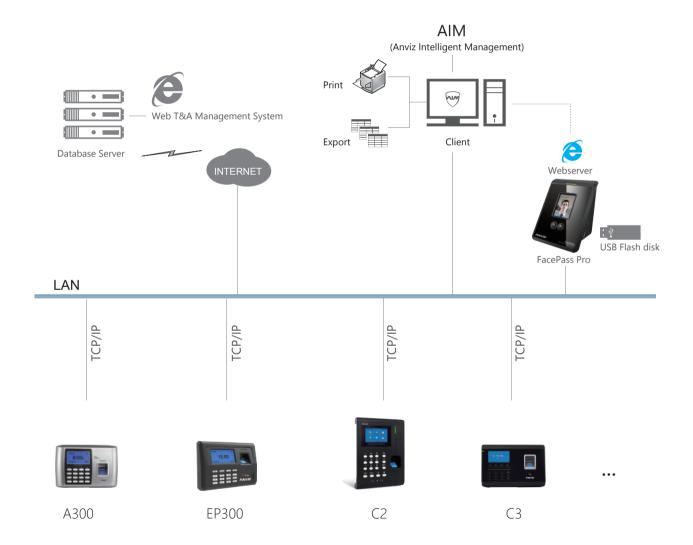

To operate Anviz biometric, surveillance and RFID products through the Anviz AIM software, an intelligent management security platform to enhance your company's safety, security and efficiency.

Anviz R&D investment and continual improvement of BioNANO, the Anviz core algorithm insures the company stays at the precipice of the most advanced technology in the industry.

#### ace

- Non-contact
- Fast speed and easy to use
- Suitable for different lux application

FacePass Pro