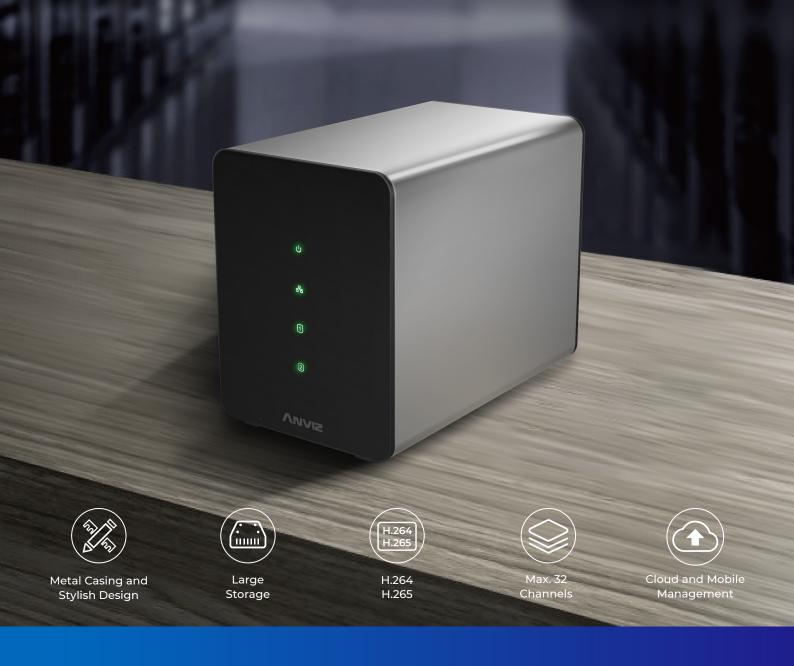

# **Live Station 2**

4K 32CH Dual HDD NVR

Live Station 2 is an intelligent storage NVR developed by Anviz. It adopts an all-metal casing and a stylish design. It can be placed in IT ROOM, the company's reception and other places that are easy to manage. The device has two 8TB hard drives that can store up to two months of local real-time video. The device supports 32-channel HD camera access, up to 4K storage, and supports 4-channel simultaneous playback. The device supports one-click scan code addition function, which can realize the rapid management of the device by the mobile APP, and can obtain rich real-time alarm message push.

#### Compact and Stylish Design

The compact and stylish design let the device be installed in IT room, reception and any other easily management area.

#### Up to 32 Channel Cameras and 2 Hard Drive

The device support up to 32 channels cameras and with 2 8TB large capacity hard drive.

#### Support Both H.264/H.265

The NVR supports both H.264/H.265 protocol and provides you flexble storage options.

#### One Click add to Cloud

The device support one click add from the app and can push the events to the cloud in real time.