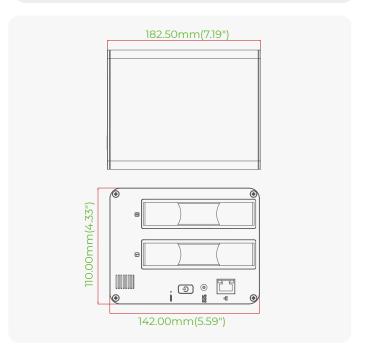

#### Product Dimensions

### Specifications

| Model                | Live Station 2                                          |
|----------------------|---------------------------------------------------------|
| System               |                                                         |
| CPU                  | high-performance quad-core processor                    |
| OS                   | Embedded Linux                                          |
| Cloud                | Support ANVIZ Cloud Service                             |
| Channel Operating    | Liveview, Recording, IPCamera management and Setting    |
| Video(Remote)        |                                                         |
| Liveview             | Live audio and video Stream, PTZ Control, Image Setting |
| Playback             | Up to 4CH playback, Recording file downlaod             |
| Record               |                                                         |
| Recording Resolution | 4K/5M/1080P/720P                                        |
| Maximum Storage      | Up to 16TB (8TB *2)                                     |
| Recording Mode       | Manual, Schedule, Alarm                                 |
| Network              |                                                         |
| Protocols            | TCP/IP, ICMP, HTTP, HTTPS, DHCP, DNS, NTP, IGMP, IPv4   |
| Compatibility        | ANVIZ SDK                                               |
| Management           | IntelliSight Cloud, IntelliSight Mobile                 |
| Interface            |                                                         |
| Ethernet             | 1 RJ45 (10/100/1000Mbps)                                |
| LED Indicator        | System, Cloud Status, HDD Status                        |
| SATA                 | 2 SATA Port                                             |
| Reset                | Reset by Software Application                           |
| General              |                                                         |
| Power Supply         | DCI2V 3A                                                |
| Power Consumption    | <36W                                                    |
| Operating Conditions | -10°C to 55°C (14°F to 131°F); Humidity: 0 to 90%       |
| Certifications       | CE, FCC, RoHS                                           |
| Weight               | 3KG                                                     |
| Dimensions           | 182.5*110*142mm(L*W*H); (7.19*4.33*5.59")(L*W*H)        |
|                      |                                                         |