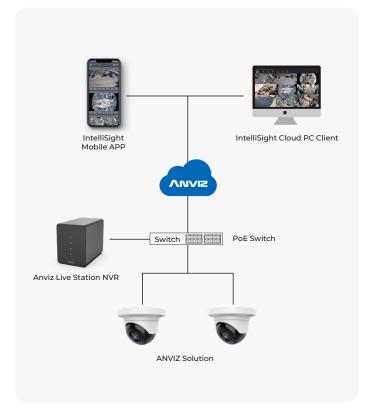

#### One Click add to Cloud

The device support one click add from the app and can push the events to the cloud in real time.