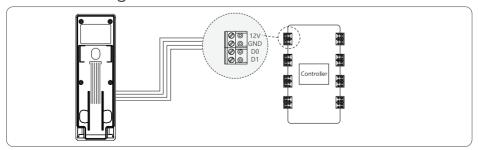

# C2SR

Outdoor RFID Reader

Quick Guide V1.1



Anviz brand and product are trademarked and protected under law of the United States. Unauthorized use is prohibited.

For more information, please visit www.anviz.com, or send email to sales@anviz.com for more help.

©2021 Anviz Global Inc. All Rights Reserved.

#### 1. Parts List



### 2. Installation Diagram



- 1. Drill outlet hole on the wall for device wiring and 3screw holes on the wall according to the mounting bracket.
- 2. Use the screws to fix the mounting bracket on the wall. Use the screwdriver to tighten thescrew follow the direction indicated, to complete the installation.

## 3. Wiring Instruction



#### 4. Access Wiring