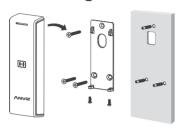

### 2. Installation Diagram

- 1. Drill outlet hole on the wall for device wiring and 3screw holes on the wall according to the mounting bracket.
- 2. Use the screws to fix the mounting bracket on the wall. Use the screwdriver to tighten thescrew follow the direction indicated, to complete the installation.