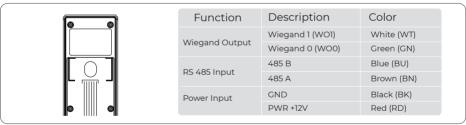

# C2SR

Outdoor RFID Reader

Quick Guide V1.1



Anviz brand and product are trademarked and protected under law of the United States. Unauthorized use is prohibited.

For more information, please visit www.anviz.com, or send email to sales@anviz.com for more help.

©2021 Anviz Global Inc. All Rights Reserved.

#### 1. Parts List



### 2. Installation Diagram



- 1. Drill outlet hole on the wall for device wiring and 3screw holes on the wall according to the mounting bracket.
- 2. Use the screws to fix the mounting bracket on the wall. Use the screwdriver to tighten thescrew follow the direction indicated, to complete the installation.

## 3. Wiring Instruction



#### 4. Access Wiring