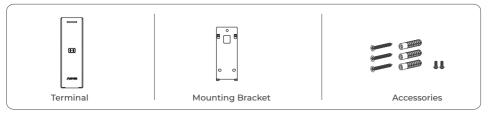

# C2SR

Outdoor RFID Reader

Quick Guide V1.1



Anviz brand and product are trademarked and protected under law of the United States. Unauthorized use is prohibited.

For more information, please visit www.anviz.com, or send email to sales@anviz.com for more help.

©2021 Anviz Global Inc. All Rights Reserved.

#### 1. Parts List



### 2. Installation Diagram



- 1. Drill outlet hole on the wall for device wiring and 3screw holes on the wall according to the mounting bracket.
- 2. Use the screws to fix the mounting bracket on the wall. Use the screwdriver to tighten thescrew follow the direction indicated, to complete the installation.

## 3. Wiring Instruction



#### 4. Access Wiring