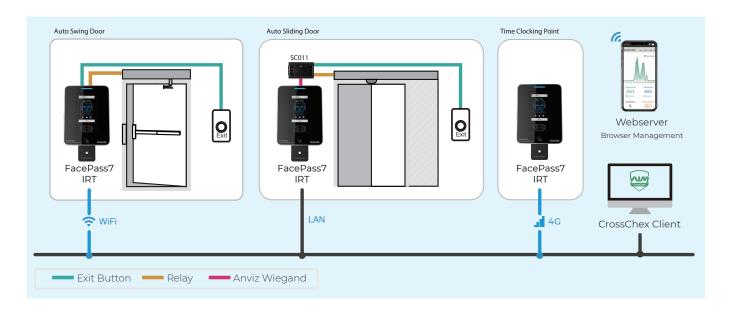

## System configurations

FacePass 7 IRT can communicate through WiFi, 4G or wired network, and can also be managed through its own Web-server and PC based professional software.