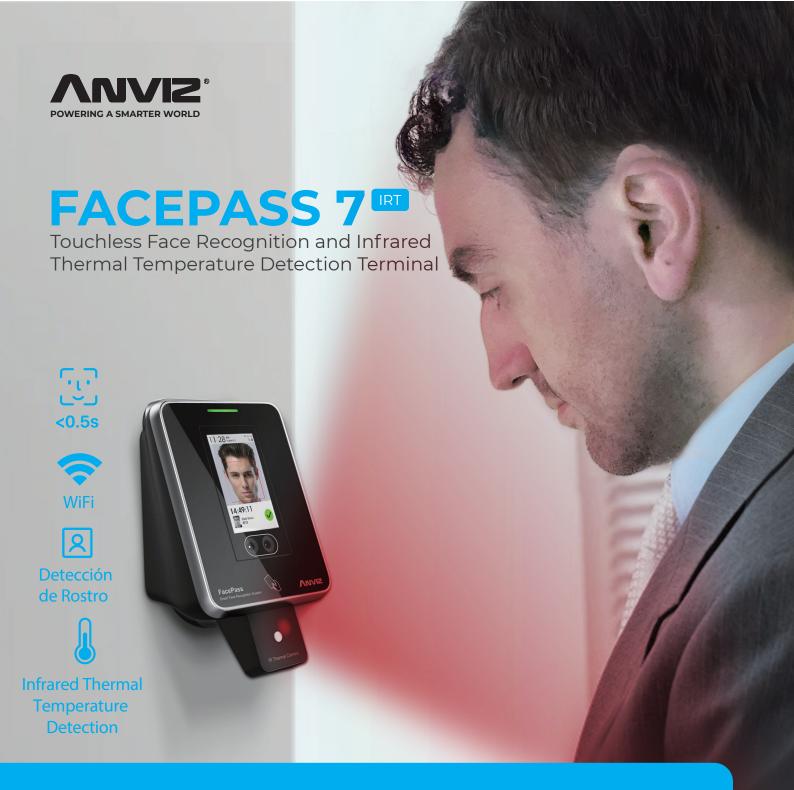

FacePass 7 IRT touchless facial recognition and infrared thermal temperature detection terminal is equipped with AI deep learning architecture and infrared live detection technology, which provide 24/7 accurate identification. With the temperature detection module, FacePass 7 IRT allows a detection distance of 0.3~0.5 m with a deviation of ±0.3 °C.

FacePass 7 IRT is equipped with a new Linux CPU, implementing a face-capturing of less than 1 second, and a recognition time within 0.5 seconds. The super wide HD camera provides flexible and rapid recognition at multiple angles and distances.

FacePass 7 IRT can communicate through WiFi, 4G or wired network, and can also be managed through its own Web-server and PC based professional software.

## Touchless Face Recognition and Temperature Screening Terminal