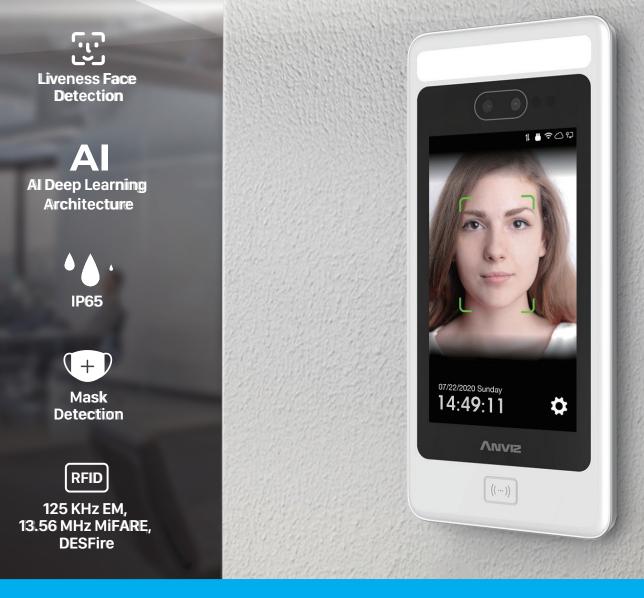

# FaceDeep 5 Al Based Smart Face Recognition Terminal

- New generation touchless solution for the people to access control on the entrance or record time attendance and simultaneously check mask-wearing without having to touch a terminal or gate.
- Built-in IR and visual cameras integrated with Anviz's unique BioNANO<sup>®</sup> algorithm to produce the best in class live face recognition performance
- Mask not-wearing alert
- Register up to 50,000 users for dynamic face authentication
- Recognition distance up to 2M with matching speed < 300ms by 1: 50,000.
- Equipped with a 5" IPS full angles TFT-LCD screen.

## Liveness Face Detection

Live face recognition based on infrared and visible light.

#### IPS Full Screen

The colorful IPS screen ensures the best interaction and user experiences and can also provide clear notifications to the users.