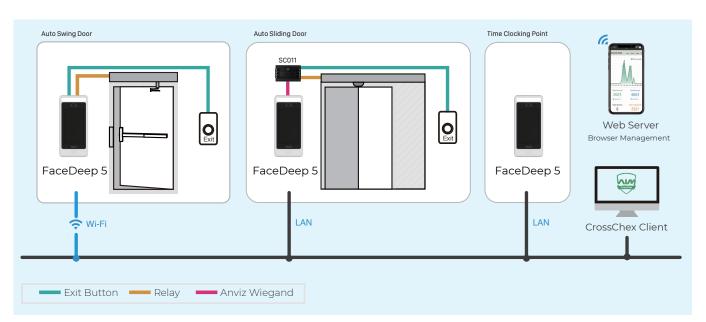

# System Configurations

# Wi-Fi Flexible Communication

Wi-Fi function can realize stable wireless communication and realize flexible installation of equipment.

#### Web Server

**POWERING A SMARTER WORLD** 

The web server ensures the easily quick connection and self management of the device.

#### Cloud Application

The web based cloud application let you access to the device by any mobile terminal from anytime and anywhere.